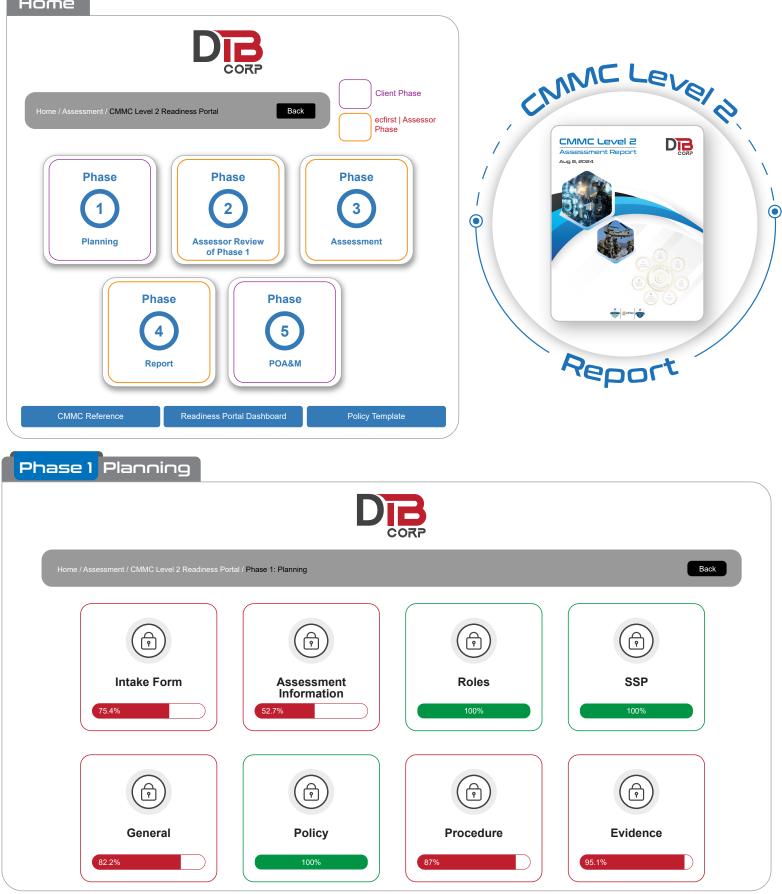

## CMMC Level 2 Portal



Home









## CMMC Level 2 Portal



Phase 3 Assessment



Home / Portal / CMMC Level 2 Assessor Section / Assessor Workbook Back Show 10 entries  $\checkmark$ Please click on the Action button to describe how each practice is implemented! **Practice ID** Action ψħ **Practice Language** Access Control, Domain 1 AC.L1-3.1.1 Limit information system access to authorized users, processes acting on behalf of authorized users, or devices (including other information systems). AC.L1-3.1.1 Limit information system access to the types of transactions and functions that authorized users are permitted to execute.

## Assessment Documents and Templates



Home / Assessment / CMMC Level 2 Readiness Portal / Organize and Prepare Assessment Documents and Templates

Back

| # | File Name