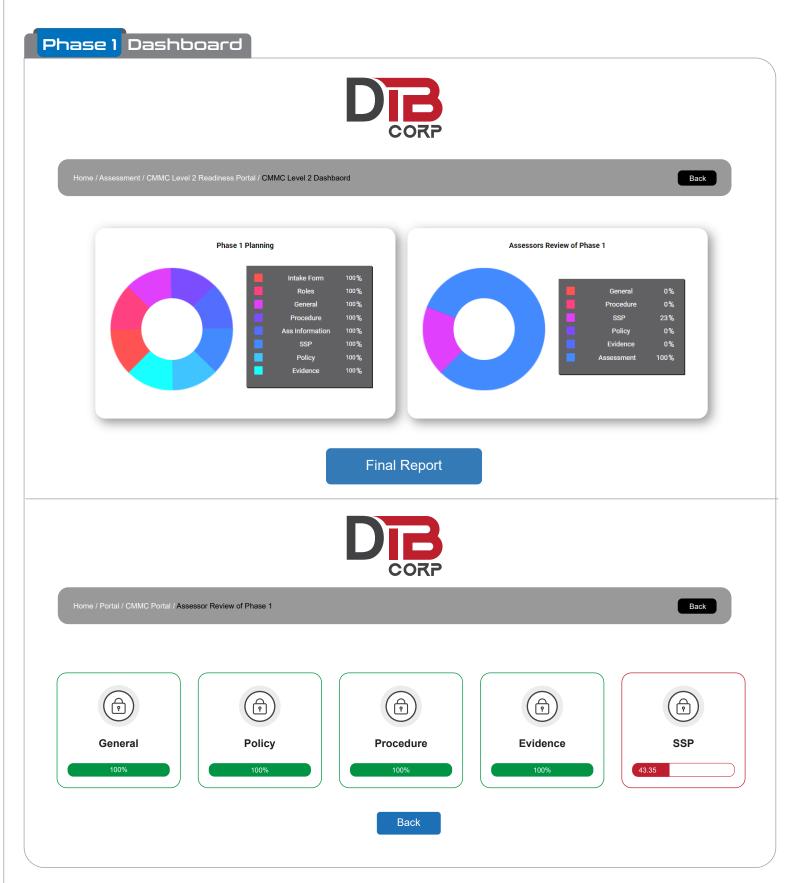

## CMMC Level 2 Portal



Home









## CMMC Level 2 Portal



Phase 3 Assessment



Home / Portal / CMMC Level 2 Assessor Section / Assessor Workbook Back Show 10 entries  $\checkmark$ Please click on the Action button to describe how each practice is implemented! **Practice ID** Action ψħ **Practice Language** Access Control, Domain 1 AC.L1-3.1.1 Limit information system access to authorized users, processes acting on behalf of authorized users, or devices (including other information systems). AC.L1-3.1.1 Limit information system access to the types of transactions and functions that authorized users are permitted to execute.

## Assessment Documents and Templates



Home / Assessment / CMMC Level 2 Readiness Portal / Organize and Prepare Assessment Documents and Templates

Back

| # | File Name